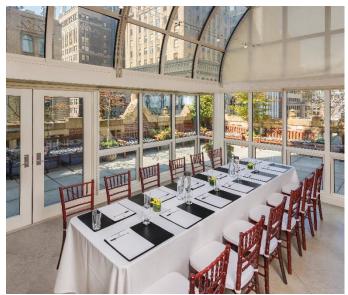

#### Poetry Garden & Outdoor Terrace

The Poetry Garden provides a charming garden greenhouse sitting room with a wraparound outdoor terrace offering spectacular views of the New York Public Library and surrounding architecture. This glass-enclosed space welcomes plenty of natural light and is ideal for intimate, events, meetings, ceremonies and receptions.