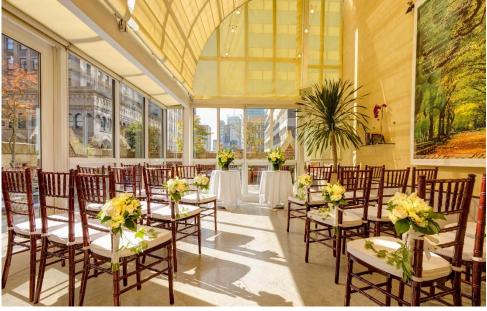

#### Poetry Garden & Outdoor Terrace

The Poetry Garden provides a charming garden greenhouse sitting room with a wraparound outdoor terrace offering spectacular views of the New York Public Library and surrounding architecture. This glass-enclosed space welcomes plenty of natural light and is ideal for intimate, events, meetings, ceremonies and receptions.