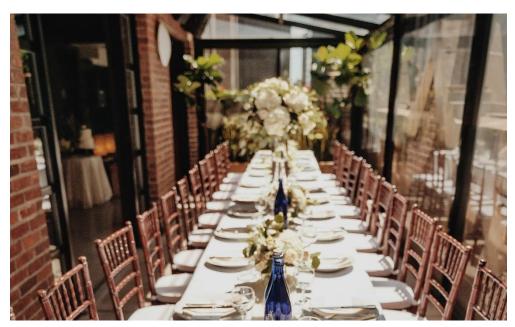

#### Poetry Garden & Outdoor Terrace

The Poetry Garden provides a charming garden greenhouse sitting room with a wraparound outdoor terrace offering spectacular views of the New York Public Library and surrounding architecture. This glass-enclosed space welcomes plenty of natural light and is ideal for intimate, events, meetings, ceremonies and receptions.