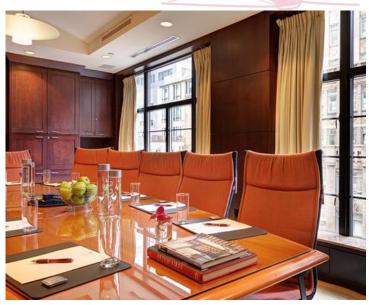

### Executive Inspiration Boardroom

Located on the hotel's Penthouse Level, the Executive Inspiration Boardroom features a large conference table with 12 padded executive chares, over-sized windows, Polycom conference phone, presentation screen, white board, flat screen TV with HDMI connection, and wireless high-speed internet access.

| CATACINES & SET 013                                                            | Square      | Conference | Banquet | Reception | Theater | Classroom |
|--------------------------------------------------------------------------------|-------------|------------|---------|-----------|---------|-----------|
| Executive Inspiration<br>Boardroom                                             | Feet<br>320 | 12         | _       | _         | _       | _         |
| Writer's Den &<br>Enclosed Terrace                                             | 660         | 25         | 35      | 40        | 35      | 12        |
| Poetry Garden &<br>Outdoor Terrace                                             | 780         | 12         | 12      | 15        | 20      | _         |
| 14 <sup>th</sup> Floor<br>Writer's Den & Enclosed<br>Terrace   Poetry Garden & | 1440        | -          | -       | 75        | -       | -         |