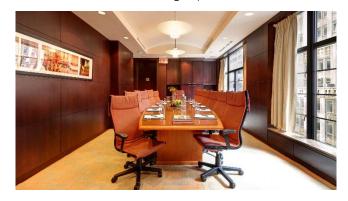

### Executive Inspiration Boardroom

Located on the hotel's Penthouse Level, the Executive Inspiration Boardroom features a large conference table with 12 padded executive chares, over-sized windows, Polycom conference phone, presentation screen, white board, flat screen TV with HDMI connection, and wireless high-speed internet access.

| CATACINES & SET 013                                                            | Square      | Conference | Banquet | Reception | Theater | Classroom |
|--------------------------------------------------------------------------------|-------------|------------|---------|-----------|---------|-----------|
| Executive Inspiration<br>Boardroom                                             | Feet<br>320 | 12         | _       | _         | _       | _         |
| Writer's Den &<br>Enclosed Terrace                                             | 660         | 25         | 35      | 40        | 35      | 12        |
| Poetry Garden &<br>Outdoor Terrace                                             | 780         | 12         | 12      | 15        | 20      | _         |
| 14 <sup>th</sup> Floor<br>Writer's Den & Enclosed<br>Terrace   Poetry Garden & | 1440        | -          | -       | 75        | -       | -         |