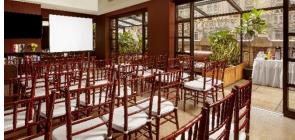

#### Poetry Garden & Outdoor Terrace

The Poetry Garden provides a charming garden greenhouse sitting room with a wraparound outdoor terrace offering spectacular views of the New York Public Library and surrounding architecture. This glass-enclosed space welcomes plenty of natural light and is ideal for intimate, events, meetings, ceremonies and receptions.

| CATACINES & SET 013                                                            | Square      | Conference | Banquet | Reception | Theater | Classroom |
|--------------------------------------------------------------------------------|-------------|------------|---------|-----------|---------|-----------|
| Executive Inspiration<br>Boardroom                                             | Feet<br>320 | 12         | _       | _         | _       | _         |
| Writer's Den &<br>Enclosed Terrace                                             | 660         | 25         | 35      | 40        | 35      | 12        |
| Poetry Garden &<br>Outdoor Terrace                                             | 780         | 12         | 12      | 15        | 20      | _         |
| 14 <sup>th</sup> Floor<br>Writer's Den & Enclosed<br>Terrace   Poetry Garden & | 1440        | -          | -       | 75        | -       | -         |