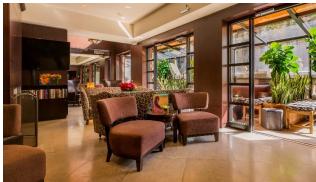

#### Writer's Den & Enclosed Terrace

The Writer's Den embodies Library Hotel's private club ambiance by featuring a mahogany-paneled sitting room, 63" flat paneled television with DVD & laptop capabilities, and a gas burning fireplace. This cozy space includes a glass-enclosed terrace that can be used yearlong with additional tables and seating.