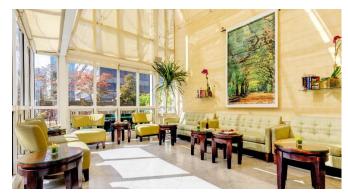

#### Poetry Garden & Outdoor Terrace

The Poetry Garden provides a charming garden greenhouse sitting room with a wraparound outdoor terrace offering spectacular views of the New York Public Library and surrounding architecture. This glass-enclosed space welcomes plenty of natural light and is ideal for intimate, events, meetings, ceremonies and receptions.